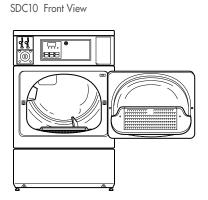

## **FEATURES DRYERS**

- Galvanized steel cylinder
- Oversized lint filter located in front for easy cleaning
- Powerful exhaust blower assures short drying times and low operating costs
- Wide door opening of 180° for easy loading and unloading
- Integrated anti-vandal coin box
- Top, front and side panels standard available in anthracite grey
- Electrical or gas heating
- 4 drying programsLED indication of the status of the
- Time remaining countdown

| TYPE                         |                | SDC10              |
|------------------------------|----------------|--------------------|
| CAPACITY                     | kg             | 10                 |
| DRUM VOLUME                  | -              | 198                |
| ELECTRICAL                   |                | 1×220-240V 50/60Hz |
| CONNECTION                   |                | 3×220-240V 50Hz    |
|                              |                | 3x380-415V 50Hz    |
|                              |                | 3×380-415V+N 50 Hz |
| ELECTRICAL                   | kW             | 5,2 (230V)         |
| HEATING                      |                | 5,3 (400V)         |
| GAS HEATING                  | kW             | 7,3                |
| MOTOR POWER                  | kW             | 0,25               |
| DIMENSIONS                   |                |                    |
| HxWxD                        | mm             | 1126×683×711       |
| TRANSPORT DATA               |                |                    |
| Gross weight                 | kg             | 79                 |
| Net weight                   | kg             | 74                 |
| Volume (packed)              |                |                    |
| Cardboard packing            | m <sup>3</sup> | 0,77               |
| Dimensions (packed)<br>H×W×D | mm             | 1255×737×832       |