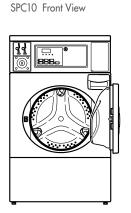

## FEATURES WASHER EXTRACTORS

- Stainless steel outer and inner drum
- Industry-leading 440 G-Force extraction removes more moisture, minimizing drying times and utility costs
- Totally freestanding: can be installed on any floor and any level
- Suspension with new out-of-balance logicSoap box with four compartments
- Door opens 180° for easy loading and unloading
- Integrated anti-vandal coin box
- Standard with drain pump, drain valve optionally available
- Top, front and side panels standard available in anthracite grey
- Electrical heating or boiler-fed
- 6 wash programs
- Possibility of programming cycle modifier options » Added prewash » Extra wash time » Extra rinse
- LED indication of the status of the program
- Time remaining countdown

| 9      |
|--------|
| _      |
| 4      |
| φ      |
| 4      |
| 5      |
| _      |
| _      |
|        |
| 4      |
| 7      |
| _      |
| 2014   |
| _      |
| - 201, |
| 201    |

| TYPE                         |                | SPC10              |
|------------------------------|----------------|--------------------|
| CAPACITY                     | kg             | 10                 |
| DRUM VOLUME                  | Ī              | 96,8               |
| MOTOR                        |                |                    |
| Frequency controlled         | kW             | 0,67               |
| EXTRACTION SPEED             | rpm            | 1200               |
| G-FACTOR                     |                | 440                |
| ELECTRICAL                   |                | 1x220-240V 50/60Hz |
| CONNECTION                   |                | 3x220-240V 50Hz    |
|                              |                | 3x380-415V 50Hz    |
|                              |                | 3×380-415V+N 50 Hz |
| ELECTRICAL HEATING           | kW             | 4,8                |
| DRAIN                        |                |                    |
| Pump                         |                | standard           |
| Drain valve                  |                | available          |
| DIMENSIONS                   |                |                    |
| HxWxD                        | mm             | 1126×683×704       |
| TRANSPORT DATA               |                |                    |
| Gross weight                 | kg             | 128                |
| Net weight                   | kg             | 119                |
| Volume (packed)              |                |                    |
| Cardboard packing            | m <sup>3</sup> | 0,77               |
| Dimensions (packed)<br>HxWxD | mm             | 1255×737×832       |