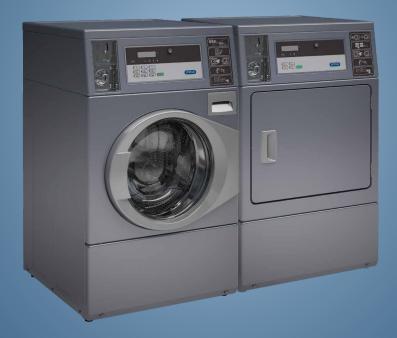

## Coin Operated Washer Extractors Coin Operated Dryers

SPC10

SDC10

## FEATURES WASHER EXTRACTORS

- Stainless steel outer and inner drum
- Industry-leading 440 G-Force extraction removes more moisture, minimizing drying times and utility costs
- Totally freestanding: can be installed on any floor and any level
- Suspension with new out-of-balance logicSoap box with four compartments
- Door opens 180° for easy loading and unloading
- Integrated anti-vandal coin box
- Standard with drain pump, drain valve optionally available
- Top, front and side panels standard available in anthracite grey
- Electrical heating or boiler-fed
- 6 wash programs
- Possibility of programming cycle modifier options » Added prewash » Extra wash time » Extra rinse
- LED indication of the status of the program
- Time remaining countdown

## **FEATURES DRYERS**

- Galvanized steel cylinder
- Oversized lint filter located in front for easy cleaning
- Powerful exhaust blower assures short drying times and low operating costs
- Wide door opening of 180° for easy loading and unloading
- Integrated anti-vandal coin box
- Top, front and side panels standard available in anthracite grey
- Electrical or gas heating
- 4 drying programsLED indication of the status of the
- Time remaining countdown