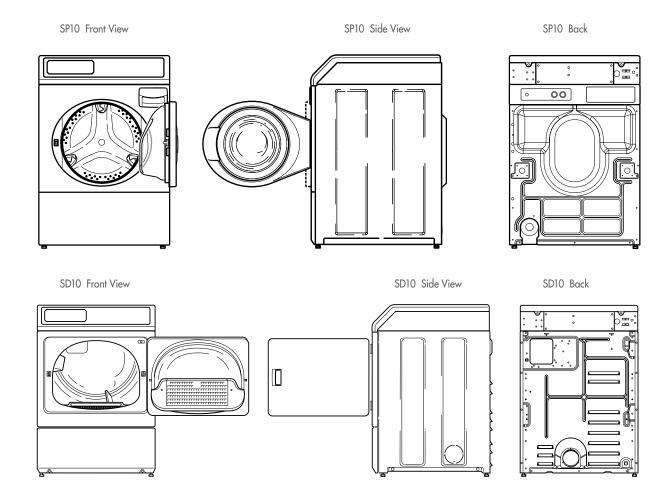

| 2      |
|--------|
|        |
| 4      |
| œ      |
| 4      |
| 54     |
| _      |
| _      |
|        |
| 4      |
| _      |
| _      |
| 2014   |
| _      |
| - 201, |
| 201    |

| ТҮРЕ                      |                | SP10               |
|---------------------------|----------------|--------------------|
| CAPACITY                  | kg             | 10                 |
| DRUM VOLUME               | I              | 96,8               |
| MOTOR                     |                |                    |
| Frequency controlled      | kW             | 0,67               |
| EXTRACTION SPEED          | rpm            | 1200               |
| G-FACTOR                  |                | 440                |
| ELECTRICAL                |                | 1x220-240V 50/60Hz |
| CONNECTION                |                | 3x220-240V 50Hz    |
|                           |                | 3x380-415V 50Hz    |
|                           |                | 3×380-415V+N 50 Hz |
| ELECTRICAL HEATING        | kW             | 4,8                |
| DRAIN                     |                |                    |
| Pump                      |                | standard           |
| Drain valve               |                | available          |
| DIMENSIONS                |                |                    |
| HxWxD                     | mm             | 1027×683×704       |
| TRANSPORT DATA            |                |                    |
| Gross weight              | kg             | 122                |
| Net weight                | kg             | 113                |
| Volume (packed)           |                |                    |
| Cardboard packing         | m <sup>3</sup> | 0,71               |
| Dimensions (packed) HxWxD | mm             | 1156×737×832       |

| TYPE                         |                | SD10               |
|------------------------------|----------------|--------------------|
| CAPACITY                     | kg             | 10                 |
| DRUM VOLUME                  |                | 198                |
| ELECTRICAL                   |                | 1×220-240V 50/60Hz |
| CONNECTION                   |                | 3×220-240V 50Hz    |
|                              |                | 3x380-415V 50Hz    |
|                              |                | 3×380-415V+N 50 Hz |
| ELECTRICAL                   | kW             | 5,2 (230V)         |
| HEATING                      |                | 5,3 (400V)         |
| GAS HEATING                  | kW             | 7,3                |
| MOTOR POWER                  | kW             | 0,25               |
| DIMENSIONS                   |                |                    |
| HxWxD                        | mm             | 1027×683×711       |
| TRANSPORT DATA               |                |                    |
| Gross weight                 | kg             | 73                 |
| Net weight                   | kg             | 68                 |
| Volume (packed)              |                |                    |
| Cardboard packing            | m <sup>3</sup> | 0,71               |
| Dimensions (packed)<br>H×W×D | mm             | 1156×737×832       |