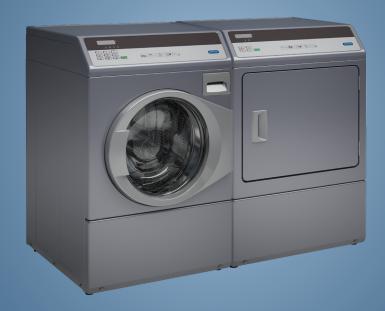

## **Professional Washer Extractors Professional Dryers**

**SP10** 

**SD10** 

## FEATURES WASHER EXTRACTORS

- Stainless steel outer and inner drum
- Industry-leading 440 G-Force extraction removes more moisture, minimizing drying times and utility costs
- Totally freestanding: can be installed on any floor and any level
- Suspension with new out-of-balance logicSoap box with four compartments
- Door opens 180° for easy loading and unloading
- Standard with drain pump, drain valve optionally available
- Top, front and side panels standard available in anthracite grey
- Electrical heating or boiler-fed
- 6 wash programs
- Possibility of programming cycle modifier options » Added prewash » Extra wash time » Extra rinse
- LED indication of the status of the program
- Time remaining countdown

## **FEATURES DRYERS**

- Galvanized steel cylinder
- Oversized lint filter located in front for easy cleaning
- Powerful exhaust blower assures short drying times and low operating costs
- Wide door opening of 180° for easy loading and unloading
- Top, front and side panels standard available in anthracite grey
- Electrical or gas heating
- 4 drying programsLED indication of the status of the program
- Time remaining countdown