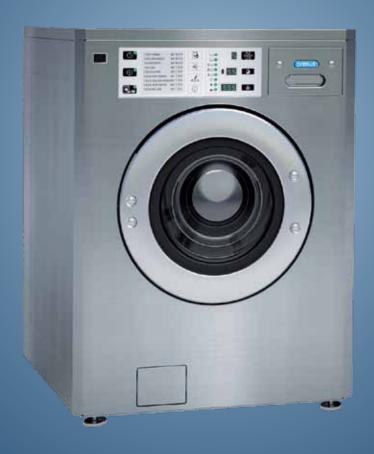

## **Professional Washer Extractors**

P 6, P 7

## FEATURES WASHER EXTRACTORS

- Large capacity 6/7 kgStainless steel cabinet (AISI 304)Stainless steel drum and tub

- Stainless steel drum and tub
  Easy to use timer, economy programmes, mop programmes
  Short washing cycle
  Large drain valve (Ø50 mm)
  Soap hopper on the front
  Frequency controlled motor
  PowerWash® perforated lifting ribs: more mechanical action, lower water consumption
- SuperEco washing programmes
   significantly reduces water and electricity consumption