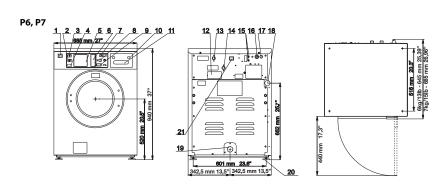

- 1. Electrical switch
- 2. Function push button
- 3. START push button
- 4. Door open push button
- 5. Card of programs
- **6.** LED of cycle indicators
- 7. LED of program display
- 8. LED of remaining time display
- 9. LED of option temperature display
- 10. Soap hopper
- 11. Drum venting
- 12. Serial plate
- 13. Connection of cold water
- 14. Connection of hot water
- **15.** Fuses
- **16.** Electrical connection of the machine
- **17.** Plug
- 18. Hose orif ice of the version with drain
- 19. Drain of the version with drain valve
- 20. Adjustable leg
- 21. "Program/run" mode push button