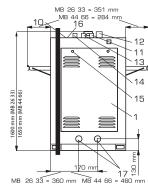

## MB 26 33 = 360 mm MB 44 66 =

BACK MB 26 33 44

- 1. Service panel
- 2. Powder tank
- 3. Loading door
- 4. Door handle
- 5. Display
- 6. Keyboard
- 7. Main switch
- 8. Button to unlock the door
- 9. Button for the door position
- 10. Inlet for liquid soap
- 11. Inlet for warm water
- **12.** Drum ventilation
- 13. Inlet for hard cold water
- 14. Inlet for soft cold water
- 15. Lock service panel
- 16. Steam supply (version with steam heating)
- 17. Drain 2×3" (76mm)
- 18. Emergency button
- **19.** Button to unlock the door
- 20. Button for the door position
- 21. Unloading door
- 22. Consolidation of the door
- 23. Net plate