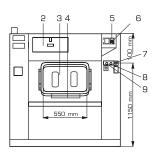

#### FRONT MB 26 33 44

#### SIDE MB 26 33 44 66

- 1. Service panel
- 2. Powder tank
- 3. Loading door
- 4. Door handle
- 5. Display
- 6. Keyboard
- 7. Main switch
- 8. Button to unlock the door
- 9. Button for the door position
- 10. Inlet for liquid soap
- 11. Inlet for warm water
- **12.** Drum ventilation
- 13. Inlet for hard cold water
- 14. Inlet for soft cold water
- 15. Lock service panel
- 16. Steam supply (version with steam heating)
- 17. Drain 2×3" (76mm)
- 18. Emergency button
- **19.** Button to unlock the door
- 20. Button for the door position
- 21. Unloading door
- 22. Consolidation of the door
- 23. Net plate