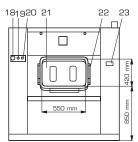

#### BACK MB 66

The company Primus preserves the right to change the machines and the specification in this leaflet at any time, without prior notice. Details and photographs are only for information and never binding.

- 1. Service panel
- 2. Powder tank
- 3. Loading door
- 4. Door handle
- 5. Display
- 6. Keyboard
- 7. Main switch
- 8. Button to unlock the door
- 9. Button for the door position
- 10. Inlet for liquid soap
- 11. Inlet for warm water
- **12.** Drum ventilation
- 13. Inlet for hard cold water
- 14. Inlet for soft cold water
- 15. Lock service panel
- 16. Steam supply (version with steam heating)
- 17. Drain 2×3" (76mm)
- 18. Emergency button
- **19.** Button to unlock the door
- 20. Button for the door position
- 21. Unloading door
- 22. Consolidation of the door
- 23. Net plate