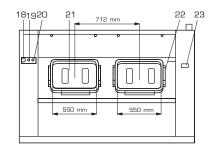

- 1. Service panel
- 2. Powder tank
- 3. Loading door
- 4. Door handle
- 5. Display
- 6. Keyboard
- 7. Main switch
- 8. Button to unlock the door
- 9. Button for the door position
- 10. Inlet for liquid soap
- 11. Inlet for warm water
- **12.** Drum ventilation
- 13. Inlet for hard cold water
- 14. Inlet for soft cold water
- 15. Lock service panel
- 16. Steam supply (version with steam heating)
- 17. Drain 2×3" (76mm)
- 18. Emergency button
- **19.** Button to unlock the door
- 20. Button for the door position
- 21. Unloading door
- 22. Consolidation of the door
- 23. Net plate