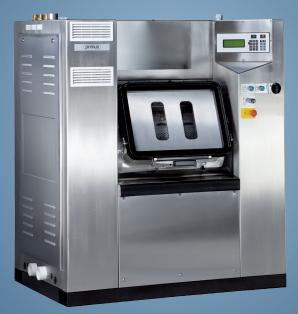

# High Spin Hygienic Barrier Washer Extractors

# MB 26, MB 33, MB 44, MB 66

## **FEATURES**

- Freestanding, high spinOversized frame, bearings and drum
- Large drain valve 2x Ø76 mm
- Easy access to all parts
- Frequency controlled motor
- Large door opening for easy loading and unloading.
- Graphitronic<sup>®</sup> new graphic display with almost unlimited possibilities as:
  - Communication interface enabling remote service
- Multilingual microprocessor
- Freely programmable
- PowerWash<sup>®</sup> perforated lifting ribs: better washing results, lower water consumption
- SuperEco washing programmes significantly reduces water and electricity consumption
- Patented soap dispenser with 5 removable compartments