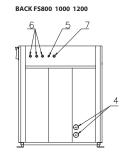

- Soap hopper
   Key board
- Emergency stop
- 4. Drain valves
- 5. Steam connection
- **6.** Water inlets
- 7. Drum ventilation

| SIDE FS8 | 00 1000              | 1200 |   |
|----------|----------------------|------|---|
| -        |                      |      | T |
|          |                      |      | П |
|          |                      |      |   |
|          |                      |      | 0 |
| E        |                      |      |   |
| 100      |                      |      |   |
| L        | FS1000 =<br>FS1200 = | 2005 |   |