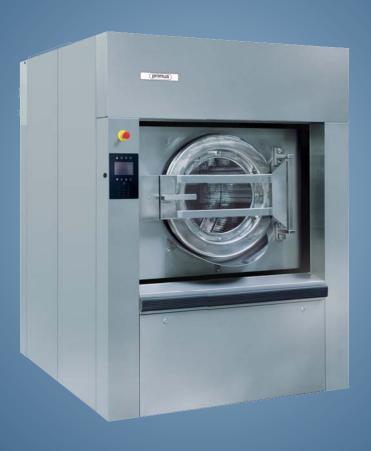

## High Spin Industrial Washer Extractor

FS 800, FS 1000, FS 1200

## **FEATURES**

- Freestanding, high spinStainless steel cabinet (AISI 304)
- Stainless steel drum and tub
- Xcontrol Plus Fully programmable microprocessor
- Extra large door opening (FS800, FS1000 Ø530 mm, FS1200 Ø650 mm)
- Two large drain valves (Ø103 mm)
- Easy access to all parts
- Standard liquid soap connections
  Frequency controlled motor
- PowerWash® perforated lifting ribs: more mechanical action, lower water consumption
- Air operated water inlet
- SuperEco washing programmes - signifi cantly reduces water and electricity consumption
- Patented soap dispenser with 5 removable compartments

## **OPTIONS**

- Liquid soap pumps
- Trace-Tech® traceability software and networking system
- Forward and backward tilting is available. Tilting of the machine is done by external platform

| Š     |  |
|-------|--|
| 5     |  |
| ⊋     |  |
| 24022 |  |
| 4     |  |
| 4     |  |
| 5     |  |
| 7     |  |
| 1     |  |
| Ω     |  |
|       |  |