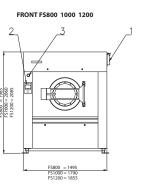

- Soap hopper
   Key board
- Emergency stop
- 4. Drain valves
- 5. Steam connection
- **6.** Water inlets
- 7. Drum ventilation

| SIDE FS8 | 00 1000              | 1200 |   |
|----------|----------------------|------|---|
| -        |                      |      | T |
|          |                      |      | П |
|          |                      |      |   |
|          |                      |      | 0 |
| E        |                      |      |   |
| 100      |                      |      |   |
| L        | FS1000 =<br>FS1200 = | 2005 |   |